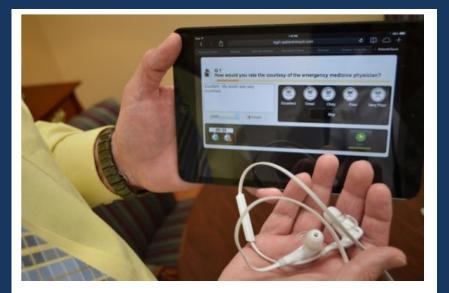

## Our program includes:

- iPad mini with voice dictation feature
- Wireless earbuds
- iPad 4Ps program

Findings can be exported to your EMR!